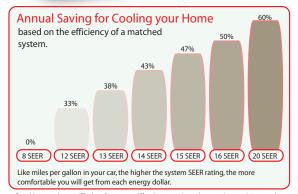

## Trane XB13 Air Conditioner - UP TO 14.0 SEER

Potential energy savings may differ depending on personal life style, system settings and usage, equipment maintenance and local climate.

Just the right kind of cool. Step out of the heat and enter the comfort of cool air that the XB13 provides to your home. With a rating of up to 14.0 SEER this unit combines innovative components that give long-lasting, reliable performance. And because the XB13 meets federal regulations for SEER, it's also a cost-effective and smart way to relax and stay cool at a price that is within reach.